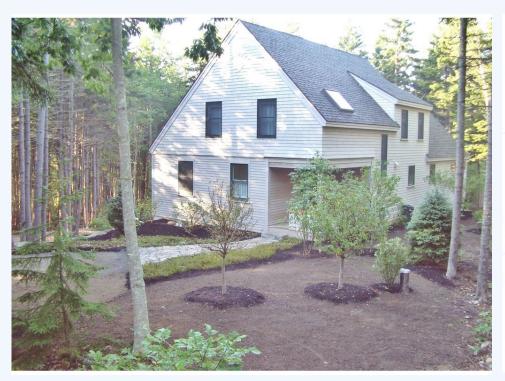

## Northeast Harbor, ME

2018 Biweekly Rates: July: \$6,500.00 August: \$7,000.00 All rent plus The State of Maine Sales and Use Tax, and security deposit.Homeowner requests no pets and no smoking, please. This charming year-round cottage is tucked in the woods in Northeast Harbor. It is within walking distance to the village, the marina, as well as the Fleet and private clubs. Bright, sunny, and beautifully furnished, this home offers great in town living. FIRST FLOOR: large family room/dining/kitchen area fully equipped kitchen/dining seats 6 deck, accessed from dining area living room area, propane fireplace, entertainment center office with high speed internet powder room master bedroom suite (can be closed off from the rest of the first floor)private bathroom, king size bed, doors to deck SECOND FLOOR: bedroom with skylight and queen size bed bedroom with skylight and queen size bed hall bathroom with skylight over tub/shower bedroom with king size bed and private bathroom