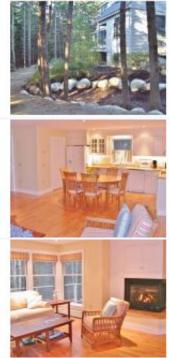

## Northeast Harbor, ME

2018 Biweekly Rates: July: \$6,500.00 August: \$7,000.00 All rent plus The State of Maine Sales and Use Tax, and security deposit.Homeowner requests no pets and no smoking, please. This charming year-round cottage is tucked in the woods in Northeast Harbor. It is within walking distance to the village, the marina, as well as the Fleet and private clubs. Bright, sunny, and beautifully furnished, this home offers great in town living. FIRST FLOOR: large family room/dining/kitchen area fully equipped kitchen/dining seats 6 deck, accessed from dining area living room area, propane fireplace, entertainment center office with high speed internet powder room master bedroom suite (can be closed off from the rest of the first floor)private bathroom, king size bed, doors to deck SECOND FLOOR: bedroom with skylight and queen size bed bedroom with skylight and queen size bed hall bathroom with skylight over tub/shower bedroom with king size bed and private bathroom