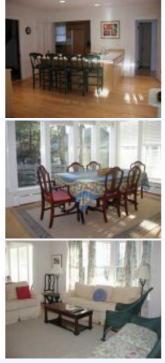

## Summit Road, Northeast Harbor, ME

Weekly Rates: 2024 Weekly Rates May – June 1 \$2400.00June 1-June 22 \$2800.00June 22-August 31 \$4500.00August 31 – September 21 \$2800.00September 21 – October 26: \$2400.00Biweekly or Monthly Preferable in July and August. All rent plus The State of Maine Sales and Use Tax, and security deposit.Located on Summit Road in Northeast Harbor, this well maintained cottage is just a short distance to the Northeast Harbor Swim Club, The Tennis Club, The Northeast Harbor Fleet or the village. A large private deck in the rear of this home provides wonderful outside space for al fresco dining. This cottage does have heat for those chilly mornings. Also equipped with high speed internet and basic cable. Homeowner requests no pets and no smoking, please. Tenant is responsible for leaving cottage as found. First Floor: Living room with fireplace. Family room with fireplace. Dining room which seats 6-8. Fully equipped kitchen with a breakfast bar. Powder room. Second Floor: Primary bedroom with fireplace, queen size bed and private bathroom. Bedroom with two twin beds. Bedroom with queen size bed. Bedroom with futon leads to a small bedroom with a single bed. Full bathroom with tub and separate shower.