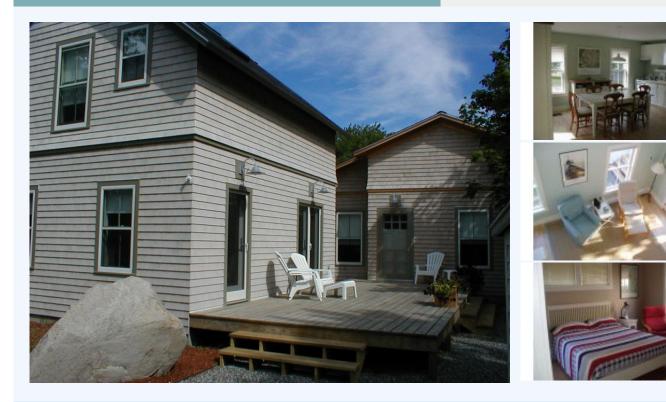

## Lilac Lane, Northeast Harbor, ME

This little cottage located off Lilac Lane in the quaint village of Northeast Harbor has been recently updated with all new linens and patio furniture.

2022 Weekly Rates: May 2 - May 23: \$1470.00 May 23 - June 11: \$1645.00 June 11 - Aug 1: \$2170.00 Aug 1 - Aug 29: \$2170.00 Aug 29 - Sep - Oct 24: \$1680.00 All rentals are plus State of Maine Sales Tax and security deposit This little cottage located off Lilac Lane in the quaint village of Northeast Harbor has been recently updated with all new linens and patio furniture. Lilac Lane Cottage is comprised of two structures connected by a large deck. This home does have heat and internet. MAIN HOUSE: First floor Large Living room/great room with open kitchen and dining area Second floor: Bedroom with queen size bed and full bathroom A wooden deck connects the Main House with the Guest House GUEST HOUSE Bedroom with queen size bed Bed room with bunk beds Bathroom with full bathroom